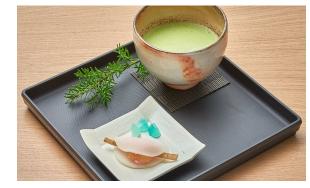

#### **TEA SETS**

Tokyo-style tea sets featuring classic Japanese teas paired with local confections.

| Matcha & Hanabira Mochi            |
|------------------------------------|
| Matcha & Chocolate Mochi Ice Cream |
| Sencha & Castella Cake             |
| Genmaicha & Baked Manju            |
| Hojicha & Chikara Cake             |

## Ask us about hot tea to go!

Matcha & Hanabira Mochi

Sencha & Castella Cake

Genmaicha & Baked Manju