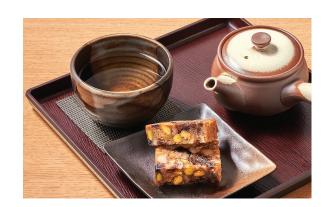

#### **TEA SETS**

Tokyo-style tea sets featuring classic Japanese teas paired with local confections.

| Matcha & Hanabira Mochi            |
|------------------------------------|
| Matcha & Chocolate Mochi Ice Cream |
| Sencha & Castella Cake             |
| Genmaicha & Baked Manju            |
| Hojicha & Chikara Cake             |

## Ask us about hot tea to go!

Matcha & Hanabira Mochi

Sencha & Castella Cake

Genmaicha & Baked Manju