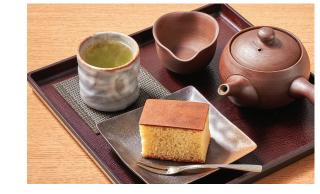

#### **TEA SETS**

Tokyo-style tea sets featuring classic Japanese teas paired with local confections.

| Matcha & Hanabira Mochi            |
|------------------------------------|
| Matcha & Chocolate Mochi Ice Cream |
| Sencha & Castella Cake             |
| Genmaicha & Baked Manju            |
| Hojicha & Chikara Cake             |

\$13

\$6

\$9

\$15

Hojicha & Chikara Cake