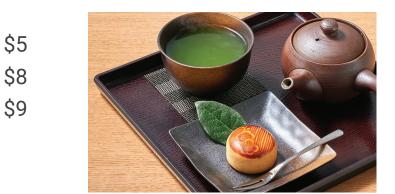

#### **TEA SETS**

Tokyo-style tea sets featuring classic Japanese teas paired with local confections.

| Matcha & Hanabira Mochi            |
|------------------------------------|
| Matcha & Chocolate Mochi Ice Cream |
| Sencha & Castella Cake             |
| Genmaicha & Baked Manju            |
| Hojicha & Chikara Cake             |

## Ask us about hot tea to go!

Matcha & Hanabira Mochi

Sencha & Castella Cake

Genmaicha & Baked Manju