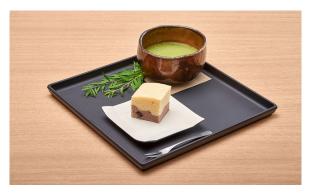

#### **TEA SETS**

Tokyo-style tea sets featuring classic Japanese teas paired with local confections.

| Matcha & Ukishima                  | \$14 |
|------------------------------------|------|
| Matcha & Chocolate Mochi Ice Cream | \$12 |
| Sencha & Castella Cake             | \$13 |
| Genmaicha & Manju                  | \$13 |
| Hojicha & Chikara Cake             | \$13 |