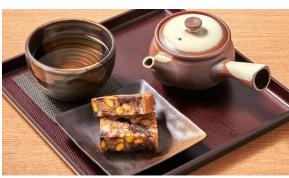

#### **TEA SETS**

Tokyo-style tea sets featuring classic Japanese teas paired with local confections.

| Matcha & Hanabira Mochi            | \$14 |
|------------------------------------|------|
| Matcha & Chocolate Mochi Ice Cream | \$12 |
| Sencha & Castella Cake             | \$13 |
| Genmaicha & Manju                  | \$13 |
| Hojicha & Chikara Cake             | \$13 |
|                                    |      |

Genmaicha & Baked Manju

Hojicha & Chikara Cake

Ochazuke with Genmaicha