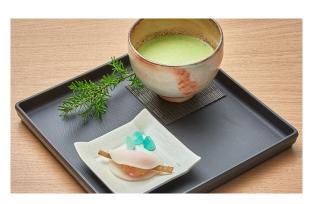

#### **TEA SETS**

Tokyo-style tea sets featuring classic Japanese teas paired with local confections.

| Matcha & Hanabira Mochi            | \$14 |
|------------------------------------|------|
| Matcha & Chocolate Mochi Ice Cream | \$12 |
| Sencha & Castella Cake             | \$13 |
| Genmaicha & Manju                  | \$13 |
| Hojicha & Chikara Cake             | \$13 |
|                                    |      |

## **ADDITIONAL BEVERAGES**

| Kimino Sparkling Sodas | \$5 |
|------------------------|-----|
| Mecha hot or iced      | \$5 |
| Mugicha hot or iced    | \$4 |

Matcha & Hanabira Mochi

Sencha & Castella Cake