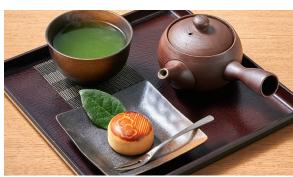

#### **TEA SETS**

Tokyo-style tea sets featuring classic Japanese teas paired with local confections.

| Matcha & Hanabira Mochi            | \$14 |
|------------------------------------|------|
| Matcha & Chocolate Mochi Ice Cream | \$12 |
| Sencha & Castella Cake             | \$13 |
| Genmaicha & Manju                  | \$13 |
| Hojicha & Chikara Cake             | \$13 |
|                                    |      |

Genmaicha & Baked Manju

Hojicha & Chikara Cake

Ochazuke with Genmaicha