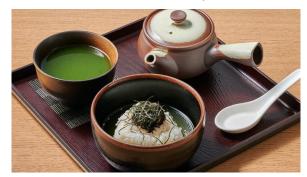

#### **TEA SETS**

| Tokyo-style tea sets featuring classic Japanese teas paired with local confections. |      |
|-------------------------------------------------------------------------------------|------|
| Matcha & Persimmon Yokan                                                            | \$14 |
| Matcha & Chocolate Mochi Ice Cream                                                  | \$12 |
| Sencha & Castella Cake                                                              | \$13 |
| Genmaicha & Manju                                                                   | \$13 |
| Hojicha & Chikara Cake                                                              | \$13 |

#### **SAVORY**

| Miso Soup           |  |
|---------------------|--|
| Miso Soup with Rice |  |
| Ochazuke            |  |