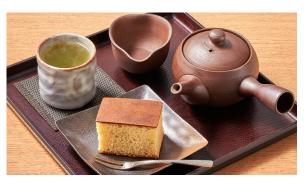

#### **TEA SETS**

| Tokyo-style tea sets featuring classic Japanese teas paired with local confections. |      |
|-------------------------------------------------------------------------------------|------|
| Matcha & Persimmon Yokan                                                            | \$14 |
| Matcha & Chocolate Mochi Ice Cream                                                  | \$12 |
| Sencha & Castella Cake                                                              | \$13 |
| Genmaicha & Manju                                                                   | \$13 |
| Hojicha & Chikara Cake                                                              | \$13 |

\$5

\$8

\$9

#### Kimino Sparkling Sodas

Mecha hot or iced

Mugicha hot or iced

Hojicha & Chikara Cake

Ochazuke with Genmaicha