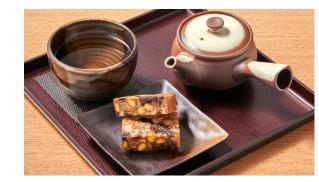

#### **TEA SETS**

| Tokyo-style tea sets featuring classic Japanese teas paired with local confections. |      |
|-------------------------------------------------------------------------------------|------|
| Matcha & Persimmon Yokan                                                            | \$14 |
| Matcha & Chocolate Mochi Ice Cream                                                  | \$12 |
| Sencha & Castella Cake                                                              | \$13 |
| Genmaicha & Manju                                                                   | \$13 |
| Hojicha & Chikara Cake                                                              | \$13 |

#### Kimino Sparkling Sodas

Mecha hot or iced

Mugicha hot or iced

Hojicha & Chikara Cake

Ochazuke with Genmaicha