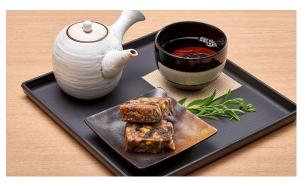

#### **TEA SETS**

Tokyo-style tea sets featuring classic Japanese teas paired with local confections.

| Matcha & Kinako Mochi              |
|------------------------------------|
| Matcha & Chocolate Mochi Ice Cream |
| Sencha & Castella Cake             |
| Genmaicha & Baked Manju            |
| Hojicha & Chikara Cake             |

Mugicha

Hojicha & Chikara Cake

Ochazuke with Genmaicha