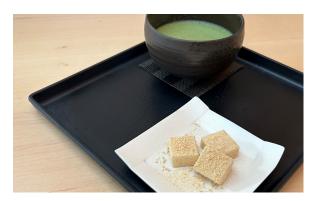

#### **TEA SETS**

Tokyo-style tea sets featuring classic Japanese teas paired with local confections.

| Matcha & Kinako Mochi              |
|------------------------------------|
| Matcha & Chocolate Mochi Ice Cream |
| Sencha & Castella Cake             |
| Genmaicha & Baked Manju            |
| Hojicha & Chikara Cake             |

### **ADDITIONAL BEVERAGES**

Matcha & Kinako Mochi

Sencha & Castella Cake

\$14

\$12

\$13

\$13

\$13