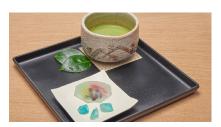

## **TEA SETS**

Tokyo-style tea sets featuring classic Japanese teas paired with local, handmade confections.

| Matcha & Koi Stream Kanten                             | \$14 |
|--------------------------------------------------------|------|
| * wheat Matcha & Chocolate Mochi Ice Cream * egg, milk | \$12 |
| Sencha & Castella                                      | \$12 |
| * wheat, egg<br>Genmaicha & Manju                      | \$11 |
| *soy, wheat, egg, milk<br>Hojicha & Chikara Cake       | \$11 |
| * nuts, tree nuts, egg                                 |      |

<sup>\*</sup> Allergens

Matcha & Koi Stream Kanten

Matcha & Chocolate Mochi Ice Cream

Sencha & Castella

Genmaicha & Manju

Hojicha & Chikara Cake