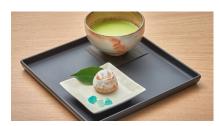

## **TEA SETS**

Tokyo-style tea sets featuring classic Japanese teas paired with local, handmade confections.

| Matcha & Koi Stream Kanten                             | \$14 |
|--------------------------------------------------------|------|
| * wheat Matcha & Chocolate Mochi Ice Cream * egg, milk | \$12 |
| Sencha & Castella                                      | \$12 |
| * wheat, egg<br>Genmaicha & Manju                      | \$11 |
| *soy, wheat, egg, milk<br>Hojicha & Chikara Cake       | \$11 |
| * nuts, tree nuts, egg                                 |      |

<sup>\*</sup> Allergens

Matcha & Koi Stream Kanten

Matcha & Chocolate Mochi Ice Cream

Sencha & Castella

Genmaicha & Manju

Hojicha & Chikara Cake