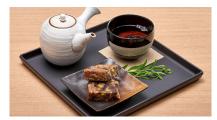

## **TEA SETS**

Tokyo-style tea sets featuring classic Japanese teas paired with local, handmade confections.

| Matcha & Koi Stream Kanten                             | \$14 |
|--------------------------------------------------------|------|
| * wheat Matcha & Chocolate Mochi Ice Cream * egg, milk | \$12 |
| Sencha & Castella                                      | \$12 |
| * wheat, egg<br>Genmaicha & Manju                      | \$11 |
| *soy, wheat, egg, milk<br>Hojicha & Chikara Cake       | \$11 |
| * nuts, tree nuts, egg                                 |      |