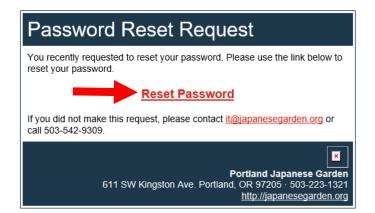

**3.** In your inbox, you will find instructions for resetting your password. Please click "Reset Password". (Please note, it may take a few minutes to receive instructions via email)

4. You will then be prompted to create a new password, which will officially activate your account.